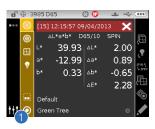

- 1) Results at a glance
- 2 Simple, pass-fail indicator
- Optional benchtop conversion kit