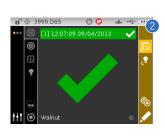

- 1) Results at a glance
- 2 Simple, pass-fail indicator
- Optional benchtop conversion kit