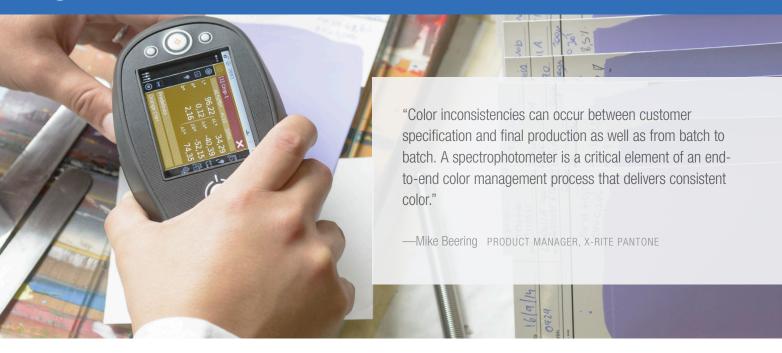

# X-rite PANTONE®

▲ PICTURED: Ci62 taking sample measurements in the lab

#### **Overview**

Accurate color on complex materials — from specialty paints and coatings to plastics and textiles — is vital, especially when producing color-critical formulations or unique color combinations. The X-Rite Ci62 portable sphere spectrophotometer is a scalable, high-performance handheld spectrophotometer uniquely suited for ensuring accurate color, especially on reflective or textured surfaces.